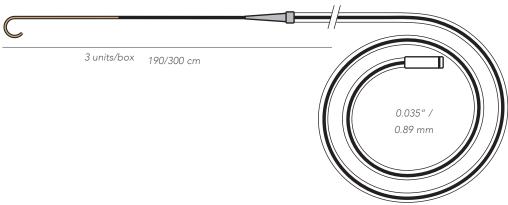

## E-wire Guide Wire

- Coated, extra stiff 0.035" guide wire
- Short and flexible J-tip with X-ray visibility
- Available in two different lengths: 190 and 300 cm
- For use in any catheter based diagnostic and interventional procedures

## **ORDERING INFORMATION**

| Catalog No.  | Length<br>[mm] | Tip length<br>[cm] | Diameter<br>["/mm] |
|--------------|----------------|--------------------|--------------------|
| 76XX1935N-06 | 190            | 6                  | 0.035/0.89         |
| 76XX3035N-06 | 300            | 6                  | 0.035/0.89         |

6 cm